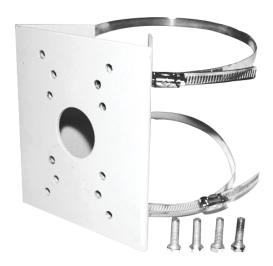

#### **AVM-P-PMT POLE MOUNT BRACKET**

COMPATIBLE WITH ALL CAMERAS WITH WALL MOUNT ATTATCHED

This waterproof, outdoor rated pole mount bracket is designed to house and protect cable connections when used with all cameras with a wall mount attached. This mount can be on wall or ceiling surfaces and can withstand temperature ranges from  $-40^{\circ}$  -  $140^{\circ}$ F.

## **FUNCTIONS**

- Aluminum Alloy Material with Surface Spray Treatment
- Bottom Inlet
- Waterproof Design & Allows for a Clean Cable Setup
- Available for Wall or Ceiling Mount
- Indoor / Outdoor Use